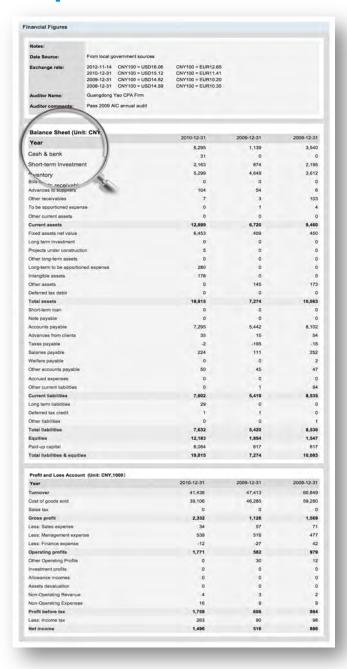

## > Report Contents

The content of company reports generally provides the fundamental details of the subject company including:

- » Legal company name, tax ID and classification details
- » Confirmed address
- » Company principals, shareholders, and related companies
- » Comparative performance details as reported by suppliers
- » Financial and market position
- » Financial details
- » Recent events of importance for risk assessment
- » Solvency Index
- » Summary of key points or recommendation